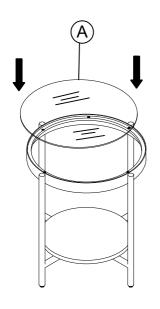

ing material carefully for small parts, which may have come loose inside the carton during shipment.
- To prevent possible scratches and damage, this furniture must be assembled on a soft surface such as a blanket or carpet.

### Components and Hardware List





Allen Key

Allen Head Bolt

Step 1:



Step 2: Do not fully tighten the bolts.



Attention: When attaching all legs to the shelf, use the carton from the packaging or a work surface to create a gap between the floor and the legs. This will allow the legs to easily be assembled and properly tightened.



email: info@riverside-furniture.com

Felix Occasional Tables Assembly Instructions

Page 2 of 2

Made in Viet Nam 42209 - Round End Table

Step 4: Attach glass pads



Step 3: Using the Allen key to tighten all bolts.



Step 5:



Step 6:



Adjustable Leveler