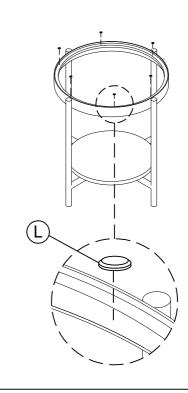

email: info@riverside-furniture.com

Felix Occasional Tables Assembly Instructions

Page 2 of 2

Made in Viet Nam 42209 - Round End Table

Step 4: Attach glass pads

Step 3: Using the Allen key to tighten all bolts.