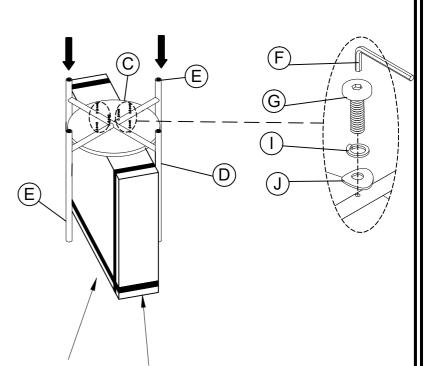

### Components and Hardware List

Allen Key

Allen Head Bolt

Step 1:

Step 2: Do not fully tighten the bolts.

Attention: When attaching all legs to the shelf, use the carton from the packaging or a work surface to create a gap between the floor and the legs. This will allow the legs to easily be assembled and properly tightened.