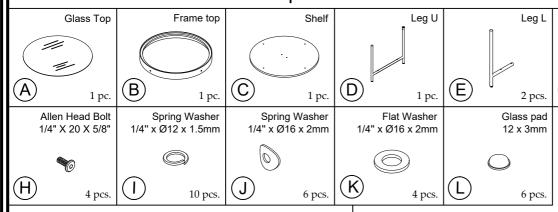

### Components and Hardware List

Allen Key

Allen Head Bolt

Step 1:

Step 2: Do not fully tighten the bolts.

Attention: When attaching all legs to the shelf, use the carton from the packaging or a work surface to create a gap between the floor and the legs. This will allow the legs to easily be assembled and properly tightened.