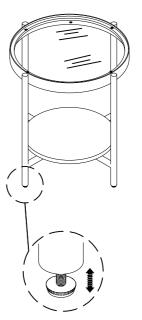

### Components and Hardware List

Allen Key

Allen Head Bolt

Step 1:

Step 2: Do not fully tighten the bolts.

Attention: When attaching all legs to the shelf, use the carton from the packaging or a work surface to create a gap between the floor and the legs. This will allow the legs to easily be assembled and properly tightened.

email: info@riverside-furniture.com

Felix Occasional Tables Assembly Instructions

Page 2 of 2

Made in Viet Nam 42209 - Round End Table

Step 4: Attach glass pads

Step 3: Using the Allen key to tighten all bolts.