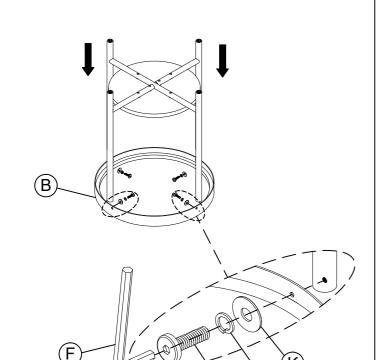

### Components and Hardware List

Allen Key

Allen Head Bolt

Step 1:

Step 2: Do not fully tighten the bolts.

Attention: When attaching all legs to the shelf, use the carton from the packaging or a work surface to create a gap between the floor and the legs. This will allow the legs to easily be assembled and properly tightened.