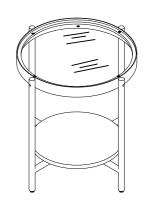

# Riverside

email: info@riverside-furniture.com

## Felix Occasional Tables Assembly Instructions

\_\_\_\_\_

Page 1 of 2

#### Made in Viet Nam



42209 Round End Table

#### Warning:

- Be sure to check all packing material carefully for small parts, which may have come loose inside the carton during shipment.
- To prevent possible scratches and damage, this furniture must be assembled on a soft surface such as a blanket or carpet.

### Components and Hardware List





Allen Key

Allen Head Bolt

Step 1:



Step 2: Do not fully tighten the bolts.



Attention: When attaching all legs to the shelf, use the carton from the packaging or a work surface to create a gap between the floor and the legs. This will allow the legs to easily be assembled and properly tightened.



email: info@riverside-furniture.com

Felix Occasional Tables Assembly Instructions

Page 2 of 2

Made in Viet Nam 42209 - Round End Table

Step 4: Attach glass pad