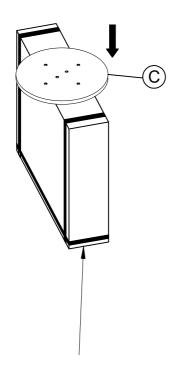

### Components and Hardware List

Allen Key

Allen Head Bolt

Step 1:

Step 2: Do not fully tighten the bolts.

Attention: When attaching all legs to the shelf, use the carton from the packaging or a work surface to create a gap between the floor and the legs. This will allow the legs to easily be assembled and properly tightened.